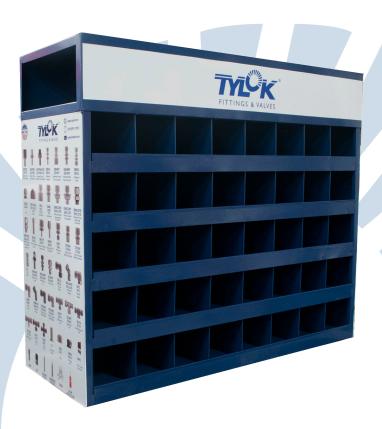

## **Cabinet Attributes**

- · All welded, prime cold rolled steel
- Fully hemmed 1-1/2" bin fronts to hold labels and retain parts
- Compatible with most 12" deep bins drawer cabinets
- Durable blue powder coat finish, custom colors available
- Fittings & Cabinets made in the USA

SS-43S-D4D4 SS-43S-D6D6 SS-45-D8D8

3 EACH

SS-1R4-D4D4 SS-1R6-D6D6 SS-1R6-D8D8

3 EACH

LEAK DETECTOR

1 EACH

| Part Number      | Description             | Dimensions (in.) |     |         |
|------------------|-------------------------|------------------|-----|---------|
|                  |                         | W                | D   | Н       |
| Cabinet -40B-CBC | CBC-Lok Suggested Stock | 33-7/8"          | 12" | 28-7/8" |
| Cabinet-40B-CS   | CS-Lok Suggested Stock  |                  |     |         |
| Cabinet-40B      | Empty Cabinet           |                  |     |         |